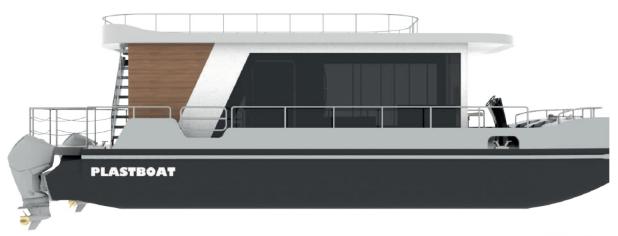

#### HOUSE BOAT HB-55

**Type:** SPORT ACTIVITY, CELEBRITY, HOUSE BOAT, TRIMARAN

PLEASURE BOAT

**Length:** 10,00 - 14,00 meters

**Beam:** 4,50 - 5,30 meters

**Pax:** 12

**Building Material:** Hdpe Hull and GRP& Composite

**Propulsion:** OB or

Sterndrive or Inboard Diesel

Speed: 12+ kts

## HOUSE BOAT HB-56

Type: HOUSE BOAT, HOUSE YACHT, Building Material: Hdpe TRIMARAN PLEASURE BOAT,

LIVING, YACHT LIFE

**Length:** 11,50 - 16,00 meters **Beam:** 4,50 - 5,30 meters

**Pax:** 12

Hull and GRP& Composite

#### HOUSE BOAT HB-57

Type: HOUSE BOAT, HOUSE YACHT, Building Material: Hdpe TRIMARAN PLEASURE BOAT,

LIVING, YACHT LIFE

**Length:** 11,50 - 16,00 meters

**Beam:** 4,50 - 5,30 meters

**Pax:** 12

Hull and GRP& Composite