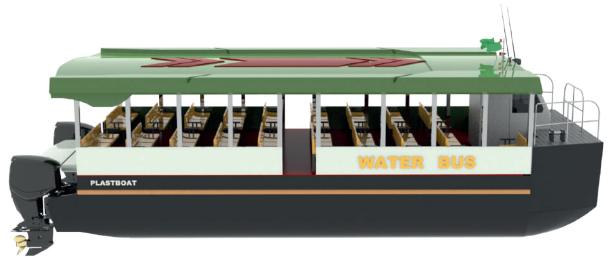

#### PASSENGER PST-62

Type: PASSENGER, WATER BUS,

TRANSFER BOAT

**Length:** 12,00 - 15.00 meters **Beam:** 4,50 - 5,30 meters

**Crew:** 2 **Pax:** 65

**Building Material:** Hdpe

and Composite

**Propulsion:** Outboard Engines, Inboard Diesel

Shaft Drive **Speed:** 17+ kts