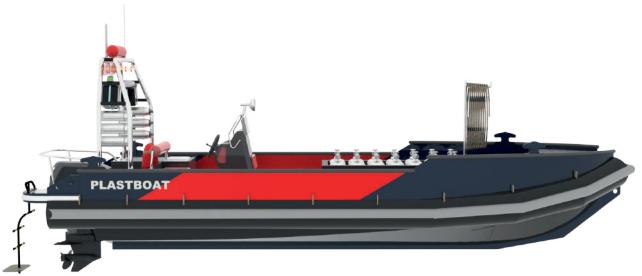

#### PATROL PTC-44

Type: PATROL, RESCUE, MILITARY, POLICE, COAST GUARD, EMERGENCY Building Material: Hdpe RESPONSE, SECURITY BOAT

**Length:** 9,00 - 15.00 meters **Beam:** 2,60 - 3,50 meters

Crew: 1

**Pax**: 8

Propulsion: OB (twin) or

Waterjet

Speed: 40+ kts