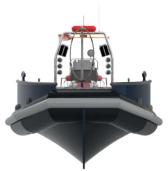

#### PILOT PLT-56

**Type:** SERVICE,PILOT, AGENCY, SURVEY, FAST SUPPLY, RESEARCH, MULTIPURPOSE, TENDER BOAT

**Length:** 11,00 - 16.00 meters **Beam:** 3,30 - 4,20 meters

Crew: 1

**Pax**: 8

Building Material: Hdpe Propulsion: Inboard Diesel

or OB

Speed: 25+ kts