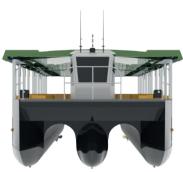

## CREW & PASSENGER CR-61

**Type:** CREW, PASSENGER, PILOT

**Length:** 12,00 - 18.00 meters **Beam:** 3,30 - 4,80 meters

**Crew:** 2 **Pax:** 10

**Building Material:** Hdpe **Propulsion:** Outboard Engines, Inboard Diesel Shaft

Drive,Waterjet **Speed:** 30+ kts