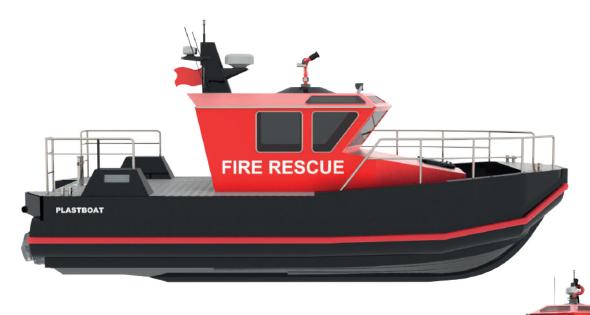

## FIRE & RESCUE FR-81

Type: FIRE FIGHTING, AMBULANCE, Building Material: Hdpe

SAR BOATS

**Length:** 8,50 - 12,00 meters **Beam:** 3,20 - 3,50 meters

Crew: 3

**Building Material:** Hdpe **Propulsion:** Waterjet, Inboard Diesel Shaft Drive

Speed: 40+kts

**Type:** FIRE FIGHTING, AMBULANCE, **Building Material:** Hdpe

SAR BOATS

**Length:** 11,00 - 18,00 meters **Beam:** 3,20 - 4,50 meters

Crew: 2 Pax: 4 Propulsion: Outboard, Waterjet, Inboard Diesel

Shaft Drive **Speed:** 40+kts