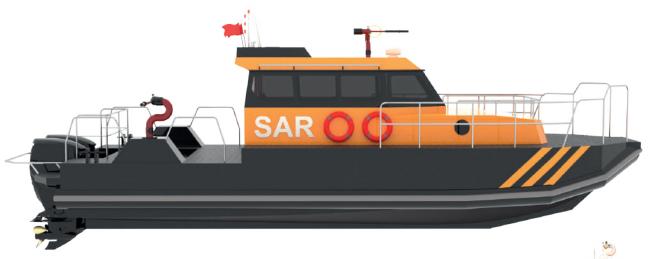

## FIRE & RESCUE FR-81

Type: FIRE FIGHTING, AMBULANCE, Building Material: Hdpe

SAR BOATS

**Length:** 8,50 - 12,00 meters **Beam:** 3,20 - 3,50 meters

Crew: 3

**Building Material:** Hdpe **Propulsion:** Waterjet, Inboard Diesel Shaft Drive

Speed: 40+kts

**Type:** FIRE FIGHTING, AMBULANCE, **Building Material:** Hdpe

SAR BOATS

**Length:** 11,00 - 18,00 meters **Beam:** 3,20 - 4,50 meters

Crew: 2 Pax: 4 Propulsion: Outboard, Waterjet, Inboard Diesel

Shaft Drive **Speed:** 40+kts