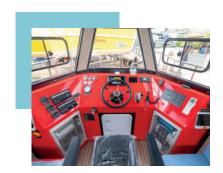

#### **Design Your Custom Boat with Us - in 4 Steps!**

Create your own HDPE workboat in four easy steps:

Size: Choose your size between 5-20 meters in length.

Setup: Open console or cabin layout.

**Propulsion:** You choose the propulsion: outboard, inboard shaft drive or waterjet, single, twin, triple.

**Options:** Choose the options you need, like air conditioner, generator A-frame, seats, T-top and other equipments.