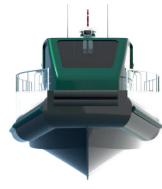

#### WORKBOAT WB-51

**Type:** PILOT, AGENCY, SURVEY, S ERVICE, FAST SUPPLY, RESEARCH-MULTIPURPOSE, TENDER BOAT

**Length:** 11,00 - 18.00 meters **Beam:** 3,30 - 4,60 meters

Crew: 1

**Pax:** 8

**Building Material:** Hdpe **Propulsion:** Inboard Diesel

or OB (twin) Speed: 22+ kts