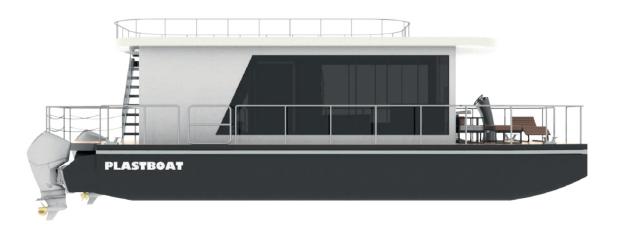

## HOUSE BOAT HB-56

Type: HOUSE BOAT, HOUSE YACHT, Building Material: Hdpe TRIMARAN PLEASURE BOAT,

LIVING, YACHT LIFE

**Length:** 11,50 - 16,00 meters **Beam:** 4,50 - 5,30 meters

**Pax:** 12

Hull and GRP& Composite

**Propulsion:** OB or

Sterndrive or Inboard Diesel

Speed: 12+ kts