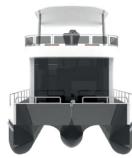

#### HOUSE BOAT HB-55

**Type:** SPORT ACTIVITY, CELEBRITY, HOUSE BOAT, TRIMARAN

PLEASURE BOAT

**Length:** 10,00 - 14,00 meters

**Beam:** 4,50 - 5,30 meters

**Pax:** 12

**Building Material:** Hdpe Hull and GRP& Composite

## HOUSE BOAT HB-56

Type: HOUSE BOAT, HOUSE YACHT, Building Material: Hdpe TRIMARAN PLEASURE BOAT,

LIVING, YACHT LIFE

**Length:** 11,50 - 16,00 meters **Beam:** 4,50 - 5,30 meters

**Pax:** 12

Hull and GRP& Composite

#### HOUSE BOAT HB-57

Type: HOUSE BOAT, HOUSE YACHT, Building Material: Hdpe TRIMARAN PLEASURE BOAT,

LIVING, YACHT LIFE

**Length:** 11,50 - 16,00 meters

**Beam:** 4,50 - 5,30 meters

**Pax:** 12

Hull and GRP& Composite