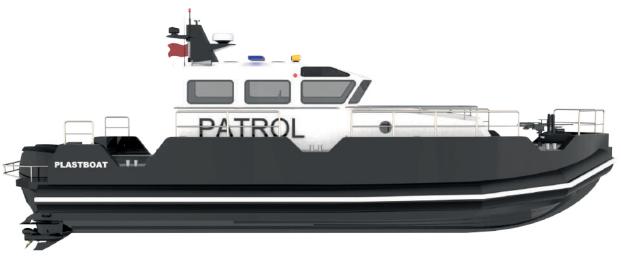

#### PATROL PTC-44

Type: PATROL, RESCUE, MILITARY, POLICE, COAST GUARD, EMERGENCY Building Material: Hdpe RESPONSE, SECURITY BOAT

**Length:** 9,00 - 15.00 meters **Beam:** 2,60 - 3,50 meters

Crew: 1

**Pax**: 8

Propulsion: OB (twin) or

Waterjet

Speed: 40+ kts

#### PATROL PTC-45

Type: PATROL, RESCUE, MILITARY, POLICE, COAST GUARD, EMERGENCY Building Material: Hdpe RESPONSE, SECURITY BOAT **Length:** 12,00 - 15.00 meters

**Beam:** 3,30 - 4,80 meters

Crew: 2

**Pax:** 10

**Propulsion:** Outboard Engines Twin, Triple

Speed: 40+ kts

#### PATROL PTC-46

Type: PATROL, RESCUE, MILITARY, POLICE, COAST GUARD, EMERGENCY Building Material: Hdpe RESPONSE, SECURITY BOAT

**Length:** 12,00 - 18.00 meters **Beam:** 3,30 - 4,80 meters

Crew: 2

**Pax:** 10