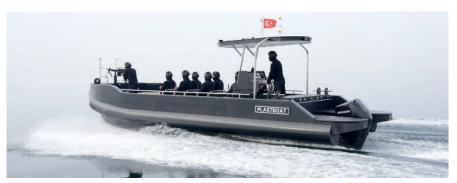

#### PATROL PT-41

Type: PATROL, MILITARY, POLICE, COAST GUARD, EMERGENCY RESPONSE, SECURITY BOAT Length: 8,50 - 13.00 meters

**Beam:** 2,60 - 3,50 meters

Crew: 1

**Pax:** 8

**Building Material:** Hdpe **Propulsion:** OB (twin) or

Waterjet

Speed: 35+ kts

## PATROL PT-42

**Type:** PATROL,MILITARY, POLICE, COAST GUARD, EMERGENCY RESPONSE, SECURITY BOAT

**Length:** 8,50 - 13.00 meters **Beam:** 2,60 - 3,50 meters

Crew: 1

**Pax**: 8

**Building Material:** Hdpe **Propulsion:** OB (twin) or

Waterjet **Speed:** 35+ kts

#### PATROL PT-43

Type: PATROL, MILITARY, POLICE, COAST GUARD, EMERGENCY RESPONSE, SECURITY BOAT

**Length:** 8,50 - 15.00 meters **Beam:** 2,60 - 3,50 meters

Crew: 1

**Pax:** 8

**Building Material:** Hdpe Propulsion: OB (twin) or