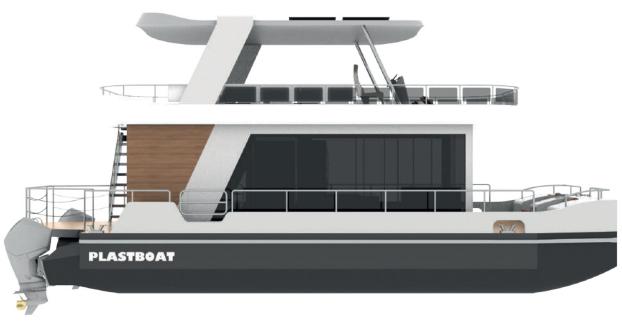

## HOUSE BOAT HB-56

Type: HOUSE BOAT, HOUSE YACHT, Building Material: Hdpe TRIMARAN PLEASURE BOAT,

LIVING, YACHT LIFE

**Length:** 11,50 - 16,00 meters **Beam:** 4,50 - 5,30 meters

**Pax:** 12

Hull and GRP& Composite

**Propulsion:** OB or

Sterndrive or Inboard Diesel

Speed: 12+ kts

#### HOUSE BOAT HB-57

Type: HOUSE BOAT, HOUSE YACHT, Building Material: Hdpe TRIMARAN PLEASURE BOAT,

LIVING, YACHT LIFE

**Length:** 11,50 - 16,00 meters

**Beam:** 4,50 - 5,30 meters

**Pax:** 12

Hull and GRP& Composite