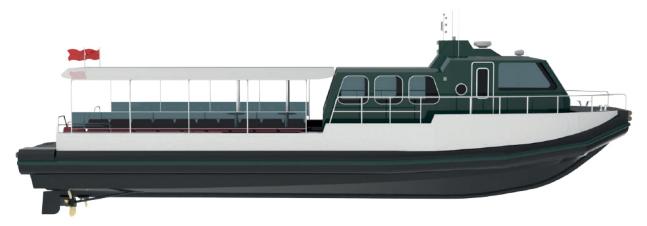

#### WORKBOAT WB-51

**Type:** PILOT, AGENCY, SURVEY, S ERVICE, FAST SUPPLY, RESEARCH-MULTIPURPOSE, TENDER BOAT

**Length:** 11,00 - 18.00 meters **Beam:** 3,30 - 4,60 meters

Crew: 1

**Pax:** 8

**Building Material:** Hdpe **Propulsion:** Inboard Diesel

or OB (twin) Speed: 22+ kts