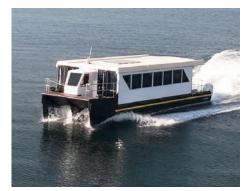

#### PASSENGER PST-62

Type: PASSENGER, WATER BUS,

TRANSFER BOAT

**Length:** 12,00 - 15.00 meters **Beam:** 4,50 - 5,30 meters

**Crew:** 2 **Pax:** 65

**Building Material:** Hdpe

and Composite

**Propulsion:** Outboard Engines, Inboard Diesel

Shaft Drive **Speed:** 17+ kts