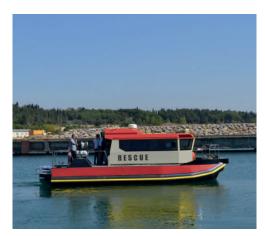

## FIRE & RESCUE FR-81

Type: FIRE FIGHTING, AMBULANCE, Building Material: Hdpe

SAR BOATS

**Length:** 8,50 - 12,00 meters **Beam:** 3,20 - 3,50 meters

Crew: 3

**Building Material:** Hdpe **Propulsion:** Waterjet, Inboard Diesel Shaft Drive

Speed: 40+kts

**Type:** FIRE FIGHTING, AMBULANCE, **Building Material:** Hdpe

SAR BOATS

**Length:** 11,00 - 18,00 meters **Beam:** 3,20 - 4,50 meters

Crew: 2 Pax: 4 Propulsion: Outboard, Waterjet, Inboard Diesel

Shaft Drive **Speed:** 40+kts