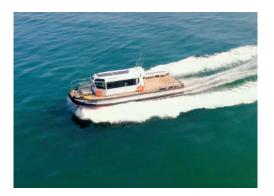

#### WORKBOAT WB-51

**Type:** PILOT, AGENCY, SURVEY, S ERVICE, FAST SUPPLY, RESEARCH-MULTIPURPOSE, TENDER BOAT

**Length:** 11,00 - 18.00 meters **Beam:** 3,30 - 4,60 meters

Crew: 1

**Pax:** 8

**Building Material:** Hdpe **Propulsion:** Inboard Diesel

or OB (twin) Speed: 22+ kts