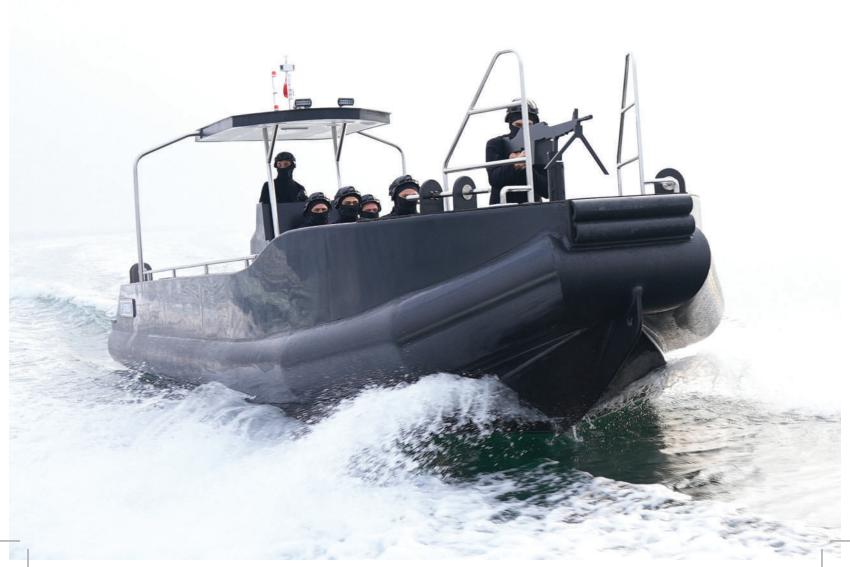

#### PATROL PT-41

Type: PATROL, MILITARY, POLICE, COAST GUARD, EMERGENCY RESPONSE, SECURITY BOAT Length: 8,50 - 13.00 meters

**Beam:** 2,60 - 3,50 meters

Crew: 1

**Pax:** 8

**Building Material:** Hdpe **Propulsion:** OB (twin) or

## PATROL PT-42

**Type:** PATROL,MILITARY, POLICE, COAST GUARD, EMERGENCY RESPONSE, SECURITY BOAT

**Length:** 8,50 - 13.00 meters **Beam:** 2,60 - 3,50 meters

Crew: 1

**Pax**: 8

**Building Material:** Hdpe **Propulsion:** OB (twin) or

#### PATROL PT-43

Type: PATROL, MILITARY, POLICE, COAST GUARD, EMERGENCY RESPONSE, SECURITY BOAT

**Length:** 8,50 - 15.00 meters **Beam:** 2,60 - 3,50 meters

Crew: 1

**Pax:** 8

**Building Material:** Hdpe Propulsion: OB (twin) or

#### PATROL PTC-44

Type: PATROL, RESCUE, MILITARY, POLICE, COAST GUARD, EMERGENCY Building Material: Hdpe RESPONSE, SECURITY BOAT

**Length:** 9,00 - 15.00 meters **Beam:** 2,60 - 3,50 meters

Crew: 1

**Pax**: 8

#### PATROL PTC-45

Type: PATROL, RESCUE, MILITARY, POLICE, COAST GUARD, EMERGENCY Building Material: Hdpe RESPONSE, SECURITY BOAT **Length:** 12,00 - 15.00 meters

**Beam:** 3,30 - 4,80 meters

Crew: 2

**Pax:** 10

#### PATROL PTC-46

Type: PATROL, RESCUE, MILITARY, POLICE, COAST GUARD, EMERGENCY Building Material: Hdpe RESPONSE, SECURITY BOAT

**Length:** 12,00 - 18.00 meters **Beam:** 3,30 - 4,80 meters

Crew: 2

**Pax:** 10