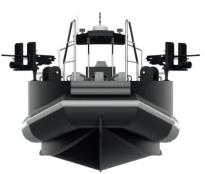

#### PATROL PT-41

Type: PATROL, MILITARY, POLICE, COAST GUARD, EMERGENCY RESPONSE, SECURITY BOAT Length: 8,50 - 13.00 meters

**Beam:** 2,60 - 3,50 meters

Crew: 1

**Pax:** 8

**Building Material:** Hdpe **Propulsion:** OB (twin) or

Waterjet

Speed: 35+ kts

## PATROL PT-42

**Type:** PATROL,MILITARY, POLICE, COAST GUARD, EMERGENCY RESPONSE, SECURITY BOAT

**Length:** 8,50 - 13.00 meters **Beam:** 2,60 - 3,50 meters

Crew: 1

**Pax**: 8

**Building Material:** Hdpe **Propulsion:** OB (twin) or

Waterjet **Speed:** 35+ kts

#### PATROL PT-43

Type: PATROL, MILITARY, POLICE, COAST GUARD, EMERGENCY RESPONSE, SECURITY BOAT

**Length:** 8,50 - 15.00 meters **Beam:** 2,60 - 3,50 meters

Crew: 1

**Pax:** 8

**Building Material:** Hdpe Propulsion: OB (twin) or

#### PATROL PTC-44

Type: PATROL, RESCUE, MILITARY, POLICE, COAST GUARD, EMERGENCY Building Material: Hdpe RESPONSE, SECURITY BOAT

**Length:** 9,00 - 15.00 meters **Beam:** 2,60 - 3,50 meters

Crew: 1

**Pax**: 8

Propulsion: OB (twin) or

Waterjet

Speed: 40+ kts