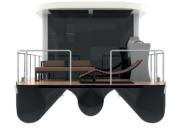

#### HOUSE BOAT HB-55

**Type:** SPORT ACTIVITY, CELEBRITY, HOUSE BOAT, TRIMARAN

PLEASURE BOAT

**Length:** 10,00 - 14,00 meters

**Beam:** 4,50 - 5,30 meters

**Pax:** 12

**Building Material:** Hdpe Hull and GRP& Composite

**Propulsion:** OB or

Sterndrive or Inboard Diesel

Speed: 12+ kts

## HOUSE BOAT HB-56

Type: HOUSE BOAT, HOUSE YACHT, Building Material: Hdpe TRIMARAN PLEASURE BOAT,

LIVING, YACHT LIFE

**Length:** 11,50 - 16,00 meters **Beam:** 4,50 - 5,30 meters

**Pax:** 12

Hull and GRP& Composite

#### HOUSE BOAT HB-57

Type: HOUSE BOAT, HOUSE YACHT, Building Material: Hdpe TRIMARAN PLEASURE BOAT,

LIVING, YACHT LIFE

**Length:** 11,50 - 16,00 meters

**Beam:** 4,50 - 5,30 meters

**Pax:** 12

Hull and GRP& Composite