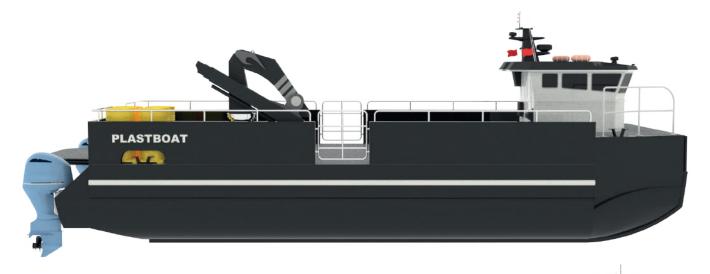

#### WORKBOAT WBT-54

Type: PILOT, AGENCY, SURVEY, SER- Pax: 3 VICE, FAST SUPPLY, RESEARCH, MUL- Building Material: Hdpe

TIPURPOSE, TENDER BOAT **Length:** 10,00 - 15.00 meters

**Beam:** 4,50 - 5,50 meters

Crew: 1

**Propulsion:** Inboard Diesel

or OB (twin) Speed: 12+ kts