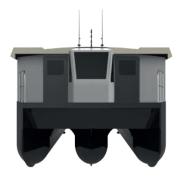

#### PASSENGER & TOUR PSS-91

Type: TOUR, PASSENGER,

WATER BUS

**Length:** 12,00 - 18.00 meters **Beam:** 3,30 - 5,20 meters

- -

**Crew:** 2 **Pax:** 50

**Building Material:** Hdpe

and Composite

**Propulsion:** Inboard Diesel

Shaft Drive, Outboard

Engines

Speed: 18+ kts