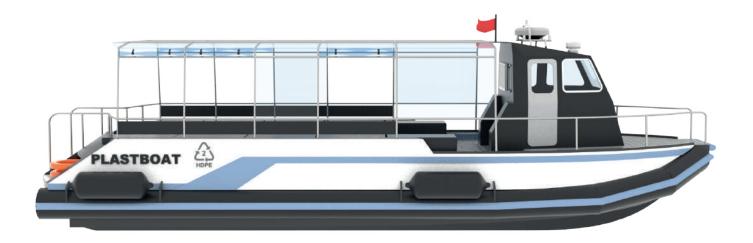

## CREW & PASSENGER CR-61

**Type:** CREW, PASSENGER, PILOT

**Length:** 12,00 - 18.00 meters **Beam:** 3,30 - 4,80 meters

**Crew:** 2 **Pax:** 10

**Building Material:** Hdpe **Propulsion:** Outboard Engines, Inboard Diesel Shaft

Drive,Waterjet **Speed:** 30+ kts