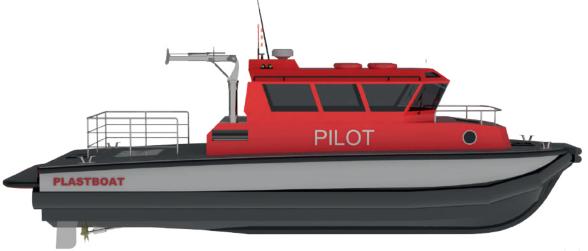

#### PILOT PLT-56

**Type:** SERVICE,PILOT, AGENCY, SURVEY, FAST SUPPLY, RESEARCH, MULTIPURPOSE, TENDER BOAT

**Length:** 11,00 - 16.00 meters **Beam:** 3,30 - 4,20 meters

Crew: 1

**Pax**: 8

Building Material: Hdpe Propulsion: Inboard Diesel

or OB

Speed: 25+ kts