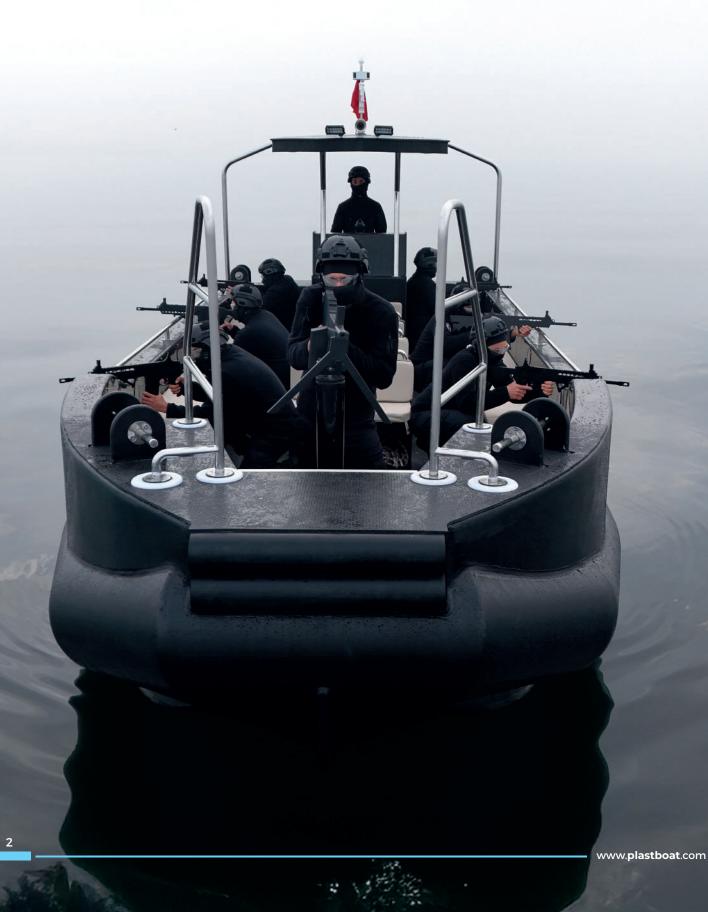

#### PATROL PT-41

Type: PATROL, MILITARY, POLICE, COAST GUARD, EMERGENCY RESPONSE, SECURITY BOAT Length: 8,50 - 13.00 meters

**Beam:** 2,60 - 3,50 meters

Crew: 1

**Pax:** 8

**Building Material:** Hdpe **Propulsion:** OB (twin) or

## PATROL PT-42

**Type:** PATROL,MILITARY, POLICE, COAST GUARD, EMERGENCY RESPONSE, SECURITY BOAT

**Length:** 8,50 - 13.00 meters **Beam:** 2,60 - 3,50 meters

Crew: 1

**Pax**: 8

**Building Material:** Hdpe **Propulsion:** OB (twin) or

#### PATROL PT-43

Type: PATROL, MILITARY, POLICE, COAST GUARD, EMERGENCY RESPONSE, SECURITY BOAT

**Length:** 8,50 - 15.00 meters **Beam:** 2,60 - 3,50 meters

Crew: 1

**Pax:** 8

**Building Material:** Hdpe Propulsion: OB (twin) or

#### PATROL PTC-44

Type: PATROL, RESCUE, MILITARY, POLICE, COAST GUARD, EMERGENCY Building Material: Hdpe RESPONSE, SECURITY BOAT

**Length:** 9,00 - 15.00 meters **Beam:** 2,60 - 3,50 meters

Crew: 1

**Pax**: 8

#### PATROL PTC-45

Type: PATROL, RESCUE, MILITARY, POLICE, COAST GUARD, EMERGENCY Building Material: Hdpe RESPONSE, SECURITY BOAT **Length:** 12,00 - 15.00 meters

**Beam:** 3,30 - 4,80 meters

Crew: 2

**Pax:** 10

#### PATROL PTC-46

Type: PATROL, RESCUE, MILITARY, POLICE, COAST GUARD, EMERGENCY Building Material: Hdpe RESPONSE, SECURITY BOAT

**Length:** 12,00 - 18.00 meters **Beam:** 3,30 - 4,80 meters

Crew: 2

**Pax:** 10