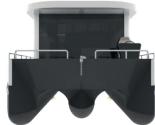

#### HOUSE BOAT HB-55

**Type:** SPORT ACTIVITY, CELEBRITY, HOUSE BOAT, TRIMARAN

PLEASURE BOAT

**Length:** 10,00 - 14,00 meters

**Beam:** 4,50 - 5,30 meters

**Pax:** 12

**Building Material:** Hdpe Hull and GRP& Composite

**Propulsion:** OB or

Sterndrive or Inboard Diesel

Speed: 12+ kts

## HOUSE BOAT HB-56

Type: HOUSE BOAT, HOUSE YACHT, Building Material: Hdpe TRIMARAN PLEASURE BOAT,

LIVING, YACHT LIFE

**Length:** 11,50 - 16,00 meters **Beam:** 4,50 - 5,30 meters

**Pax:** 12

Hull and GRP& Composite

#### HOUSE BOAT HB-57

Type: HOUSE BOAT, HOUSE YACHT, Building Material: Hdpe TRIMARAN PLEASURE BOAT,

LIVING, YACHT LIFE

**Length:** 11,50 - 16,00 meters

**Beam:** 4,50 - 5,30 meters

**Pax:** 12

Hull and GRP& Composite