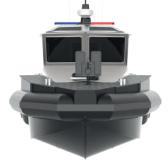

#### PATROL PTC-44

Type: PATROL, RESCUE, MILITARY, POLICE, COAST GUARD, EMERGENCY Building Material: Hdpe RESPONSE, SECURITY BOAT

**Length:** 9,00 - 15.00 meters **Beam:** 2,60 - 3,50 meters

Crew: 1

**Pax**: 8

Propulsion: OB (twin) or

Waterjet

Speed: 40+ kts

#### PATROL PTC-45

Type: PATROL, RESCUE, MILITARY, POLICE, COAST GUARD, EMERGENCY Building Material: Hdpe RESPONSE, SECURITY BOAT **Length:** 12,00 - 15.00 meters

**Beam:** 3,30 - 4,80 meters

Crew: 2

**Pax:** 10

**Propulsion:** Outboard Engines Twin, Triple

Speed: 40+ kts

#### PATROL PTC-46

Type: PATROL, RESCUE, MILITARY, POLICE, COAST GUARD, EMERGENCY Building Material: Hdpe RESPONSE, SECURITY BOAT

**Length:** 12,00 - 18.00 meters **Beam:** 3,30 - 4,80 meters

Crew: 2

**Pax:** 10