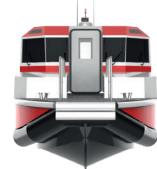

#### **AMBULANCE AMB-83**

Type: FIRE FIGHTING, AMBULANCE, Pax: 6

SAR BOATS

**Length:** 11,00 - 15,00 meters **Beam:** 3,20 - 3,60 meters

Crew: 4

Building Material: Hdpe Propulsion: Waterjet, Inboard Diesel Shaft Drive