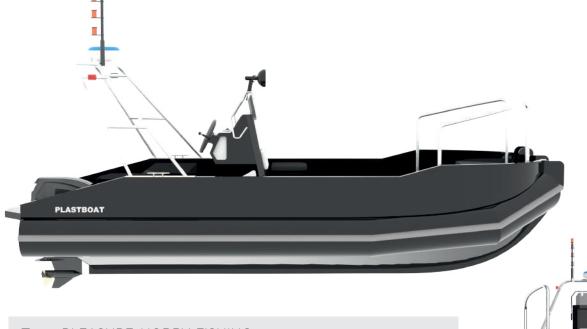

#### WORKBOAT WB-51

**Type:** PILOT, AGENCY, SURVEY, S ERVICE, FAST SUPPLY, RESEARCH-MULTIPURPOSE, TENDER BOAT

**Length:** 11,00 - 18.00 meters **Beam:** 3,30 - 4,60 meters

Crew: 1

**Pax:** 8

**Building Material:** Hdpe **Propulsion:** Inboard Diesel

or OB (twin) Speed: 22+ kts