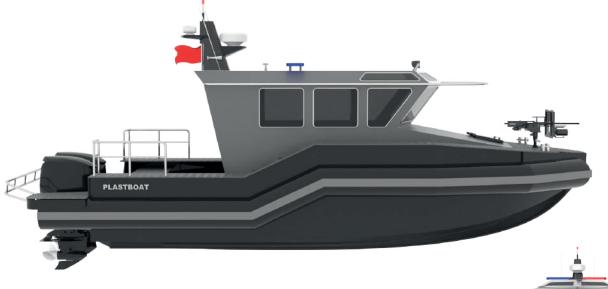

#### PATROL PT-41

Type: PATROL, MILITARY, POLICE, COAST GUARD, EMERGENCY RESPONSE, SECURITY BOAT Length: 8,50 - 13.00 meters

**Beam:** 2,60 - 3,50 meters

Crew: 1

**Pax:** 8

**Building Material:** Hdpe **Propulsion:** OB (twin) or

Waterjet

Speed: 35+ kts

## PATROL PT-42

**Type:** PATROL,MILITARY, POLICE, COAST GUARD, EMERGENCY RESPONSE, SECURITY BOAT

**Length:** 8,50 - 13.00 meters **Beam:** 2,60 - 3,50 meters

Crew: 1

**Pax**: 8

**Building Material:** Hdpe **Propulsion:** OB (twin) or

Waterjet **Speed:** 35+ kts

#### PATROL PT-43

Type: PATROL, MILITARY, POLICE, COAST GUARD, EMERGENCY RESPONSE, SECURITY BOAT

**Length:** 8,50 - 15.00 meters **Beam:** 2,60 - 3,50 meters

Crew: 1

**Pax:** 8

**Building Material:** Hdpe Propulsion: OB (twin) or