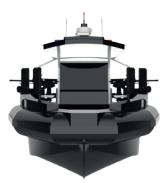

#### PATROL PT-41

Type: PATROL, MILITARY, POLICE, COAST GUARD, EMERGENCY RESPONSE, SECURITY BOAT Length: 8,50 - 13.00 meters

**Beam:** 2,60 - 3,50 meters

Crew: 1

**Pax:** 8

**Building Material:** Hdpe **Propulsion:** OB (twin) or

Waterjet

Speed: 35+ kts

## PATROL PT-42

**Type:** PATROL,MILITARY, POLICE, COAST GUARD, EMERGENCY RESPONSE, SECURITY BOAT

**Length:** 8,50 - 13.00 meters **Beam:** 2,60 - 3,50 meters

Crew: 1

**Pax**: 8

**Building Material:** Hdpe **Propulsion:** OB (twin) or

Waterjet **Speed:** 35+ kts

#### PATROL PT-43

Type: PATROL, MILITARY, POLICE, COAST GUARD, EMERGENCY RESPONSE, SECURITY BOAT

**Length:** 8,50 - 15.00 meters **Beam:** 2,60 - 3,50 meters

Crew: 1

**Pax:** 8

**Building Material:** Hdpe Propulsion: OB (twin) or