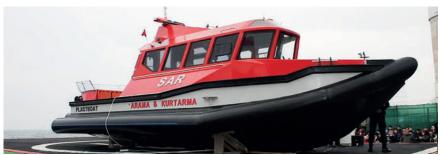

## FIRE & RESCUE FR-81

Type: FIRE FIGHTING, AMBULANCE, Building Material: Hdpe

SAR BOATS

**Length:** 8,50 - 12,00 meters **Beam:** 3,20 - 3,50 meters

Crew: 3

**Building Material:** Hdpe **Propulsion:** Waterjet, Inboard Diesel Shaft Drive

Speed: 40+kts

**Type:** FIRE FIGHTING, AMBULANCE, **Building Material:** Hdpe

SAR BOATS

**Length:** 11,00 - 18,00 meters **Beam:** 3,20 - 4,50 meters

Crew: 2 Pax: 4 Propulsion: Outboard, Waterjet, Inboard Diesel