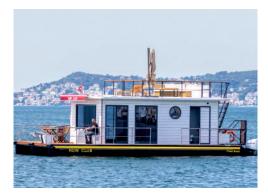

#### HOUSE BOAT HB-55

**Type:** SPORT ACTIVITY, CELEBRITY, HOUSE BOAT, TRIMARAN

PLEASURE BOAT

**Length:** 10,00 - 14,00 meters

**Beam:** 4,50 - 5,30 meters

**Pax:** 12

**Building Material:** Hdpe Hull and GRP& Composite

**Propulsion:** OB or

Sterndrive or Inboard Diesel

Speed: 12+ kts