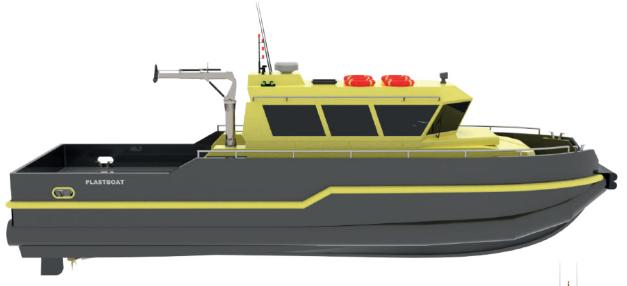

#### WORKBOAT WB-51

**Type:** PILOT, AGENCY, SURVEY, S ERVICE, FAST SUPPLY, RESEARCH-MULTIPURPOSE, TENDER BOAT

**Length:** 11,00 - 18.00 meters **Beam:** 3,30 - 4,60 meters

Crew: 1

**Pax:** 8

**Building Material:** Hdpe **Propulsion:** Inboard Diesel

or OB (twin) Speed: 22+ kts