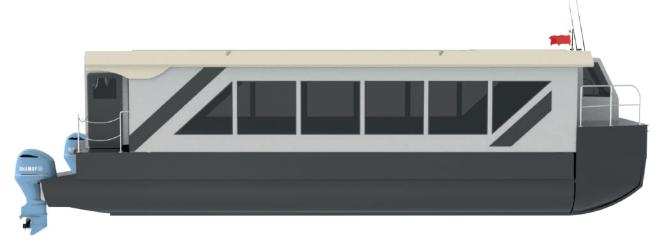

#### PASSENGER PST-62

Type: PASSENGER, WATER BUS,

TRANSFER BOAT

**Length:** 12,00 - 15.00 meters **Beam:** 4,50 - 5,30 meters

**Crew:** 2 **Pax:** 65

**Building Material:** Hdpe

and Composite

**Propulsion:** Outboard Engines, Inboard Diesel

Shaft Drive **Speed:** 17+ kts

#### PASSENGER PST-63

Type: PASSENGER, WATER BUS,

TRANSFER BOAT

**Length:** 12,00 - 15.00 meters **Beam:** 4,50 - 5,30 meters

**Crew:** 2 **Pax:** 65

**Building Material:** Hdpe

and Composite

**Propulsion:** Outboard Engines, Inboard Diesel

Shaft Drive **Speed:** 18+ kts