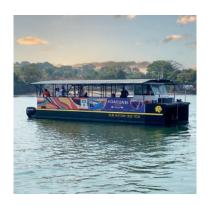

#### PASSENGER & TOUR PSS-91

Type: TOUR, PASSENGER,

WATER BUS

**Length:** 12,00 - 18.00 meters **Beam:** 3,30 - 5,20 meters

- -

**Crew:** 2 **Pax:** 50

**Building Material:** Hdpe

and Composite

**Propulsion:** Inboard Diesel

Shaft Drive, Outboard

Engines

Speed: 18+ kts

## PASSENGER & TOUR PSS-92

**Type:** SIGHTSEEING, TOUR, PASSENGER, WATER BUS **Length:** 10,00 - 13.00 meters

**Beam:** 3,30 - 5,20 meters

**Crew:** 2 **Pax:** 30

**Building Material:** Hdpe

and Composite

**Propulsion:** Inboard Diesel Shaft Drive, Outboard

Engines

Speed: 18+ kts