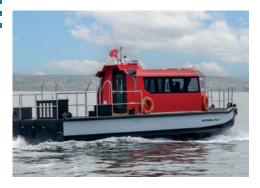

#### WORKBOAT WB-51

**Type:** PILOT, AGENCY, SURVEY, S ERVICE, FAST SUPPLY, RESEARCH-MULTIPURPOSE, TENDER BOAT

**Length:** 11,00 - 18.00 meters **Beam:** 3,30 - 4,60 meters

Crew: 1

**Pax:** 8

**Building Material:** Hdpe **Propulsion:** Inboard Diesel

or OB (twin) Speed: 22+ kts

#### WORKBOAT WB-52

Type: PILOT, AGENCY, SURVEY, SER- Pax: 8 VICE, FAST SUPPLY, RESEARCH, MUL- Building Material: Hdpe

TIPURPOSE, TENDER BOAT **Length:** 11,00 - 18.00 meters **Beam:** 3,30 - 4,60 meters

Crew: 1

**Propulsion:** Inboard Diesel

or OB (twin) Speed: 22+ kts

#### WORKBOAT WB-53

**Type:** PILOT, AGENCY, SURVEY, S ERVICE, FAST SUPPLY, RESEARCH-MULTIPURPOSE, TENDER BOAT

**Length:** 11,00 - 18.00 meters **Beam:** 3,30 - 4,60 meters

Crew: 1

**Pax:** 8

**Building Material:** Hdpe **Propulsion:** Inboard Diesel