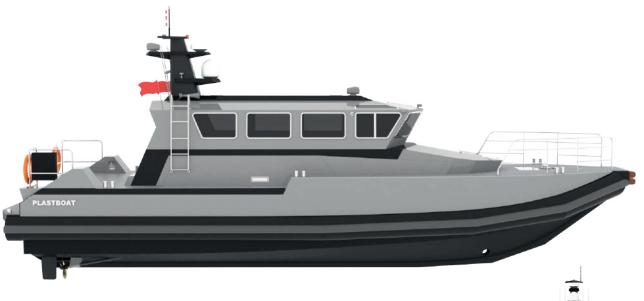

#### PATROL PT-41

Type: PATROL, MILITARY, POLICE, COAST GUARD, EMERGENCY RESPONSE, SECURITY BOAT Length: 8,50 - 13.00 meters

**Beam:** 2,60 - 3,50 meters

Crew: 1

**Pax:** 8

**Building Material:** Hdpe **Propulsion:** OB (twin) or

Waterjet

Speed: 35+ kts

## PATROL PT-42

**Type:** PATROL,MILITARY, POLICE, COAST GUARD, EMERGENCY RESPONSE, SECURITY BOAT

**Length:** 8,50 - 13.00 meters **Beam:** 2,60 - 3,50 meters

Crew: 1

**Pax**: 8

**Building Material:** Hdpe **Propulsion:** OB (twin) or

Waterjet **Speed:** 35+ kts

#### PATROL PT-43

Type: PATROL, MILITARY, POLICE, COAST GUARD, EMERGENCY RESPONSE, SECURITY BOAT

**Length:** 8,50 - 15.00 meters **Beam:** 2,60 - 3,50 meters

Crew: 1

**Pax:** 8

**Building Material:** Hdpe Propulsion: OB (twin) or