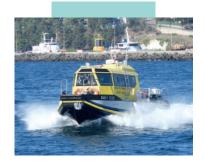

#### PATROL PT-41

Type: PATROL, MILITARY, POLICE, COAST GUARD, EMERGENCY RESPONSE, SECURITY BOAT Length: 8,50 - 13.00 meters

**Beam:** 2,60 - 3,50 meters

Crew: 1

**Pax:** 8

**Building Material:** Hdpe **Propulsion:** OB (twin) or

Waterjet

Speed: 35+ kts

## PATROL PT-42

**Type:** PATROL,MILITARY, POLICE, COAST GUARD, EMERGENCY RESPONSE, SECURITY BOAT

**Length:** 8,50 - 13.00 meters **Beam:** 2,60 - 3,50 meters

Crew: 1

**Pax**: 8

**Building Material:** Hdpe **Propulsion:** OB (twin) or

Waterjet **Speed:** 35+ kts

#### PATROL PT-43

Type: PATROL, MILITARY, POLICE, COAST GUARD, EMERGENCY RESPONSE, SECURITY BOAT

**Length:** 8,50 - 15.00 meters **Beam:** 2,60 - 3,50 meters

Crew: 1

**Pax:** 8

**Building Material:** Hdpe Propulsion: OB (twin) or