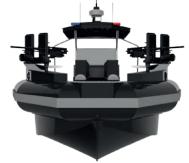

#### PATROL PT-41

Type: PATROL, MILITARY, POLICE, COAST GUARD, EMERGENCY RESPONSE, SECURITY BOAT Length: 8,50 - 13.00 meters

**Beam:** 2,60 - 3,50 meters

Crew: 1

**Pax:** 8

**Building Material:** Hdpe **Propulsion:** OB (twin) or

Waterjet

Speed: 35+ kts

## PATROL PT-42

**Type:** PATROL,MILITARY, POLICE, COAST GUARD, EMERGENCY RESPONSE, SECURITY BOAT

**Length:** 8,50 - 13.00 meters **Beam:** 2,60 - 3,50 meters

Crew: 1

**Pax**: 8

**Building Material:** Hdpe **Propulsion:** OB (twin) or

Waterjet **Speed:** 35+ kts

#### PATROL PT-43

Type: PATROL, MILITARY, POLICE, COAST GUARD, EMERGENCY RESPONSE, SECURITY BOAT

**Length:** 8,50 - 15.00 meters **Beam:** 2,60 - 3,50 meters

Crew: 1

**Pax:** 8

**Building Material:** Hdpe Propulsion: OB (twin) or

#### PATROL PTC-44

Type: PATROL, RESCUE, MILITARY, POLICE, COAST GUARD, EMERGENCY Building Material: Hdpe RESPONSE, SECURITY BOAT

**Length:** 9,00 - 15.00 meters **Beam:** 2,60 - 3,50 meters

Crew: 1

**Pax**: 8

Propulsion: OB (twin) or

Waterjet

Speed: 40+ kts