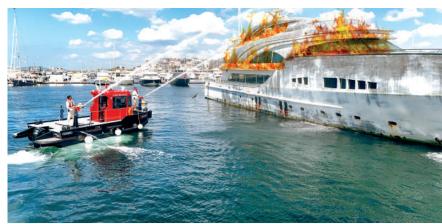

## FIRE & RESCUE FR-81

Type: FIRE FIGHTING, AMBULANCE, Building Material: Hdpe

SAR BOATS

**Length:** 8,50 - 12,00 meters **Beam:** 3,20 - 3,50 meters

Crew: 3

**Building Material:** Hdpe **Propulsion:** Waterjet, Inboard Diesel Shaft Drive

Speed: 40+kts

**Type:** FIRE FIGHTING, AMBULANCE, **Building Material:** Hdpe

SAR BOATS

**Length:** 11,00 - 18,00 meters **Beam:** 3,20 - 4,50 meters

Crew: 2 Pax: 4 Propulsion: Outboard, Waterjet, Inboard Diesel

Shaft Drive **Speed:** 40+kts