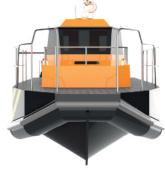

## FIRE & RESCUE FR-81

Type: FIRE FIGHTING, AMBULANCE, Building Material: Hdpe

SAR BOATS

**Length:** 8,50 - 12,00 meters **Beam:** 3,20 - 3,50 meters

Crew: 3

**Building Material:** Hdpe **Propulsion:** Waterjet, Inboard Diesel Shaft Drive

Speed: 40+kts

**Type:** FIRE FIGHTING, AMBULANCE, **Building Material:** Hdpe

SAR BOATS

**Length:** 11,00 - 18,00 meters **Beam:** 3,20 - 4,50 meters

Crew: 2 Pax: 4 Propulsion: Outboard, Waterjet, Inboard Diesel

Shaft Drive **Speed:** 40+kts