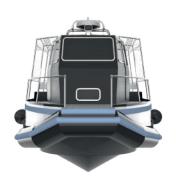

#### PATROL PT-41

Type: PATROL, MILITARY, POLICE, COAST GUARD, EMERGENCY RESPONSE, SECURITY BOAT Length: 8,50 - 13.00 meters

**Beam:** 2,60 - 3,50 meters

Crew: 1

**Pax:** 8

**Building Material:** Hdpe **Propulsion:** OB (twin) or

Waterjet

Speed: 35+ kts