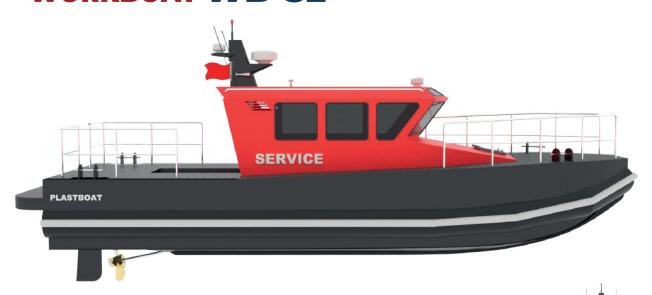

#### WORKBOAT WB-52

Type: PILOT, AGENCY, SURVEY, SER- Pax: 8 VICE, FAST SUPPLY, RESEARCH, MUL- Building Material: Hdpe

TIPURPOSE, TENDER BOAT **Length:** 11,00 - 18.00 meters **Beam:** 3,30 - 4,60 meters

Crew: 1

**Propulsion:** Inboard Diesel

or OB (twin) Speed: 22+ kts