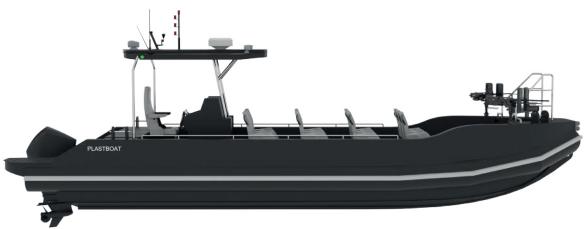

## WORKBOAT WB-55

**Type:** DIVING,TENDER, SERVICE, SURVEY, FAST SUPPLY, MULTIPURPOSE BOAT

**Length:** Length:5,00 - 10.00 meters

**Beam:** 2,50 - 3,20 meters

Crew: 1

**Pax:** 6

Building Material: Hdpe Propulsion: Outboard

Engine

Speed: 30+ kts