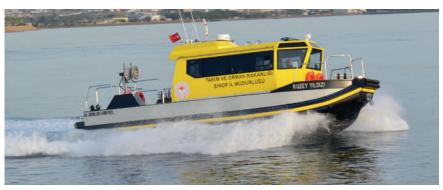

#### PATROL PT-41

Type: PATROL, MILITARY, POLICE, COAST GUARD, EMERGENCY RESPONSE, SECURITY BOAT Length: 8,50 - 13.00 meters

**Beam:** 2,60 - 3,50 meters

Crew: 1

**Pax:** 8

**Building Material:** Hdpe **Propulsion:** OB (twin) or

Waterjet

Speed: 35+ kts