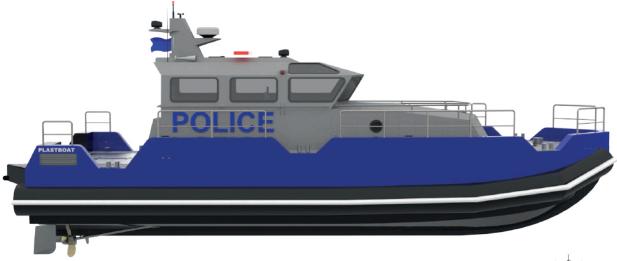

#### PATROL PT-41

Type: PATROL, MILITARY, POLICE, COAST GUARD, EMERGENCY RESPONSE, SECURITY BOAT Length: 8,50 - 13.00 meters

**Beam:** 2,60 - 3,50 meters

Crew: 1

**Pax:** 8

**Building Material:** Hdpe **Propulsion:** OB (twin) or

Waterjet

Speed: 35+ kts

## PATROL PT-42

**Type:** PATROL,MILITARY, POLICE, COAST GUARD, EMERGENCY RESPONSE, SECURITY BOAT

**Length:** 8,50 - 13.00 meters **Beam:** 2,60 - 3,50 meters

Crew: 1

**Pax**: 8

**Building Material:** Hdpe **Propulsion:** OB (twin) or

Waterjet **Speed:** 35+ kts

#### PATROL PT-43

Type: PATROL, MILITARY, POLICE, COAST GUARD, EMERGENCY RESPONSE, SECURITY BOAT

**Length:** 8,50 - 15.00 meters **Beam:** 2,60 - 3,50 meters

Crew: 1

**Pax:** 8

**Building Material:** Hdpe Propulsion: OB (twin) or