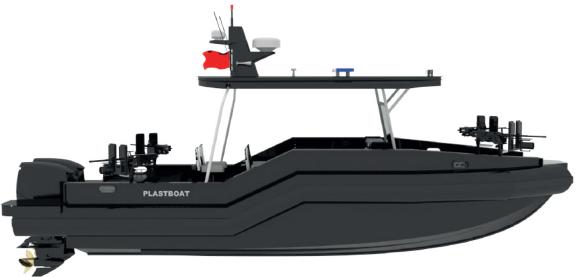

#### PATROL PT-41

Type: PATROL, MILITARY, POLICE, COAST GUARD, EMERGENCY RESPONSE, SECURITY BOAT Length: 8,50 - 13.00 meters

**Beam:** 2,60 - 3,50 meters

Crew: 1

**Pax:** 8

**Building Material:** Hdpe **Propulsion:** OB (twin) or

Waterjet

Speed: 35+ kts

## PATROL PT-42

**Type:** PATROL,MILITARY, POLICE, COAST GUARD, EMERGENCY RESPONSE, SECURITY BOAT

**Length:** 8,50 - 13.00 meters **Beam:** 2,60 - 3,50 meters

Crew: 1

**Pax**: 8

**Building Material:** Hdpe **Propulsion:** OB (twin) or

Waterjet **Speed:** 35+ kts

#### PATROL PT-43

Type: PATROL, MILITARY, POLICE, COAST GUARD, EMERGENCY RESPONSE, SECURITY BOAT

**Length:** 8,50 - 15.00 meters **Beam:** 2,60 - 3,50 meters

Crew: 1

**Pax:** 8

**Building Material:** Hdpe Propulsion: OB (twin) or

#### PATROL PTC-44

Type: PATROL, RESCUE, MILITARY, POLICE, COAST GUARD, EMERGENCY Building Material: Hdpe RESPONSE, SECURITY BOAT

**Length:** 9,00 - 15.00 meters **Beam:** 2,60 - 3,50 meters

Crew: 1

**Pax**: 8

Propulsion: OB (twin) or

Waterjet

Speed: 40+ kts