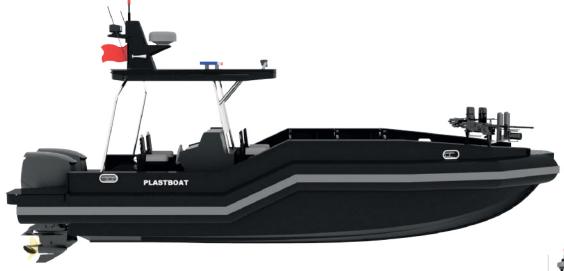

#### PATROL PT-41

Type: PATROL, MILITARY, POLICE, COAST GUARD, EMERGENCY RESPONSE, SECURITY BOAT Length: 8,50 - 13.00 meters

**Beam:** 2,60 - 3,50 meters

Crew: 1

**Pax:** 8

**Building Material:** Hdpe **Propulsion:** OB (twin) or

Waterjet

Speed: 35+ kts

## PATROL PT-42

**Type:** PATROL,MILITARY, POLICE, COAST GUARD, EMERGENCY RESPONSE, SECURITY BOAT

**Length:** 8,50 - 13.00 meters **Beam:** 2,60 - 3,50 meters

Crew: 1

**Pax**: 8

**Building Material:** Hdpe **Propulsion:** OB (twin) or

Waterjet **Speed:** 35+ kts

#### PATROL PT-43

Type: PATROL, MILITARY, POLICE, COAST GUARD, EMERGENCY RESPONSE, SECURITY BOAT

**Length:** 8,50 - 15.00 meters **Beam:** 2,60 - 3,50 meters

Crew: 1

**Pax:** 8

**Building Material:** Hdpe Propulsion: OB (twin) or

#### PATROL PTC-44

Type: PATROL, RESCUE, MILITARY, POLICE, COAST GUARD, EMERGENCY Building Material: Hdpe RESPONSE, SECURITY BOAT

**Length:** 9,00 - 15.00 meters **Beam:** 2,60 - 3,50 meters

Crew: 1

**Pax**: 8

Propulsion: OB (twin) or

Waterjet

Speed: 40+ kts