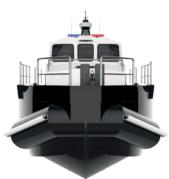

#### PATROL PT-41

Type: PATROL, MILITARY, POLICE, COAST GUARD, EMERGENCY RESPONSE, SECURITY BOAT Length: 8,50 - 13.00 meters

**Beam:** 2,60 - 3,50 meters

Crew: 1

**Pax:** 8

**Building Material:** Hdpe **Propulsion:** OB (twin) or

Waterjet

Speed: 35+ kts

## PATROL PT-42

**Type:** PATROL,MILITARY, POLICE, COAST GUARD, EMERGENCY RESPONSE, SECURITY BOAT

**Length:** 8,50 - 13.00 meters **Beam:** 2,60 - 3,50 meters

Crew: 1

**Pax**: 8

**Building Material:** Hdpe **Propulsion:** OB (twin) or

Waterjet **Speed:** 35+ kts

#### PATROL PT-43

Type: PATROL, MILITARY, POLICE, COAST GUARD, EMERGENCY RESPONSE, SECURITY BOAT

**Length:** 8,50 - 15.00 meters **Beam:** 2,60 - 3,50 meters

Crew: 1

**Pax:** 8

**Building Material:** Hdpe Propulsion: OB (twin) or