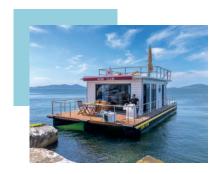

#### HOUSE BOAT HB-55

**Type:** SPORT ACTIVITY, CELEBRITY, HOUSE BOAT, TRIMARAN

PLEASURE BOAT

**Length:** 10,00 - 14,00 meters

**Beam:** 4,50 - 5,30 meters

**Pax:** 12

**Building Material:** Hdpe Hull and GRP& Composite

**Propulsion:** OB or

Sterndrive or Inboard Diesel

Speed: 12+ kts

## HOUSE BOAT HB-56

Type: HOUSE BOAT, HOUSE YACHT, Building Material: Hdpe TRIMARAN PLEASURE BOAT,

LIVING, YACHT LIFE

**Length:** 11,50 - 16,00 meters **Beam:** 4,50 - 5,30 meters

**Pax:** 12

Hull and GRP& Composite

#### HOUSE BOAT HB-57

Type: HOUSE BOAT, HOUSE YACHT, Building Material: Hdpe TRIMARAN PLEASURE BOAT,

LIVING, YACHT LIFE

**Length:** 11,50 - 16,00 meters

**Beam:** 4,50 - 5,30 meters

**Pax:** 12

Hull and GRP& Composite