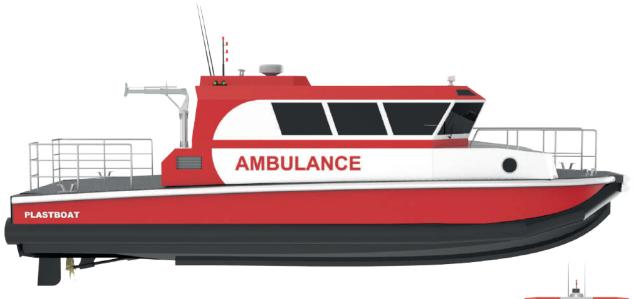

#### **AMBULANCE AMB-83**

Type: FIRE FIGHTING, AMBULANCE, Pax: 6

SAR BOATS

**Length:** 11,00 - 15,00 meters **Beam:** 3,20 - 3,60 meters

Crew: 4

Building Material: Hdpe Propulsion: Waterjet, Inboard Diesel Shaft Drive